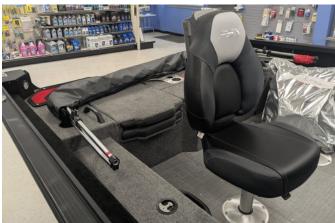

#### **Options**

- Cover Bow (Comp 185 Spt)
- Curtain Walkway (Comp 185 Spt)
- Top Set Collapsible (Comp 175/185 SPT)
- Curtain Side (Comp175/185 SPT)
- Curtain Aft (Comp 185 FSX)
- Cover Travel (Comp 185 FSX),
- Panel Analog Display Insert with Gauges