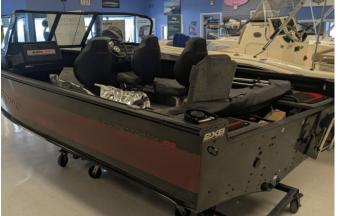

# 2024 Alumacraft Competitor 185 FSX- Black/Red

Make: Alumacraft HIN: ACBF4779F324 Dimensions: 0.00in x 0.00in x 0.00in

Price: \$65,578.00 \$39,995.00

Short Description Includes \$5000 Rebate!

Honda 150 outboard and trailer included