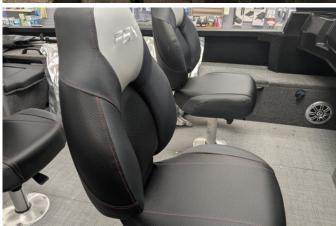

# 2024 Alumacraft Competitor 185 FSX- Black/Red



Make: Alumacraft HIN: ACBF4779F324 Dimensions: 0.00in x 0.00in x 0.00in

Price: \$65,578.00 \$39,995.00

Short Description Includes \$5000 Rebate!

Honda 150 outboard and trailer included

#### **Options**

- Cover Bow (Comp 185 Spt)
- Curtain Walkway (Comp 185 Spt)
- Top Set Collapsible (Comp 175/185 SPT)
- Curtain Side (Comp175/185 SPT)
- Curtain Aft (Comp 185 FSX)
- Cover Travel (Comp 185 FSX),
- Panel Analog Display Insert with Gauges

### Walkthrough

#### Specification

| Unit Definitions   |            |
|--------------------|------------|
| Location           | Waterville |
| New/Used/Brokerage | New        |
| Status             | In Stock   |

## **Product Gallery**