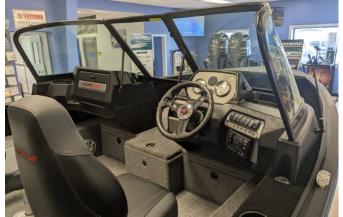

#### **Options**

- Cover Bow (Comp 185 Spt)
- Curtain Walkway (Comp 185 Spt)
- Top Set Collapsible (Comp 175/185 SPT)
- Curtain Side (Comp175/185 SPT)
- Curtain Aft (Comp 185 FSX)
- Cover Travel (Comp 185 FSX),
- Panel Analog Display Insert with Gauges