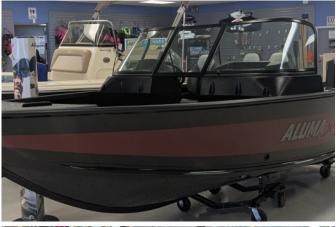

# 2024 Alumacraft Competitor 185 FSX- Black/Red

Make: Alumacraft HIN: ACBF4779F324 Dimensions: 0.00in x 0.00in x 0.00in

Price: \$65,578.00 \$39,995.00

Short Description Includes \$5000 Rebate!

Honda 150 outboard and trailer included