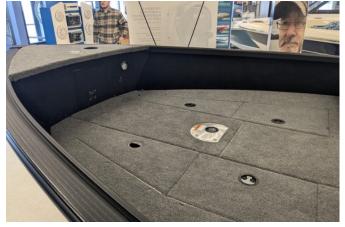

# 2024 Alumacraft Competitor 185 FSX- Black/Red

Make: Alumacraft HIN: ACBF4779F324 Dimensions: 0.00in x 0.00in x 0.00in

Price: \$65,578.00 \$39,995.00

Short Description Includes \$5000 Rebate!

Honda 150 outboard and trailer included