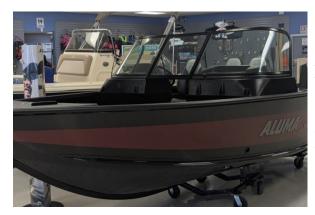

# 2024 Alumacraft Competitor 185 FSX- Black/Red

Make: Alumacraft HIN: ACBF4779F324 Dimensions: 0.00in x 0.00in x 0.00in

Price: \$65,578.00 \$39,995.00

Short Description Includes \$5000 Rebate!

Honda 150 outboard and trailer included