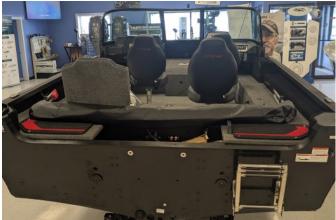

# 2024 Alumacraft Competitor 185 FSX- Black/Red



Make: Alumacraft HIN: ACBF4779F324 Dimensions: 0.00in x 0.00in x 0.00in

Price: \$65,578.00 \$39,995.00

Short Description Includes \$5000 Rebate!

Honda 150 outboard and trailer included

#### **Options**

- Cover Bow (Comp 185 Spt)
- Curtain Walkway (Comp 185 Spt)
- Top Set Collapsible (Comp 175/185 SPT)
- Curtain Side (Comp175/185 SPT)
- Curtain Aft (Comp 185 FSX)
- Cover Travel (Comp 185 FSX),
- Panel Analog Display Insert with Gauges

### Walkthrough

#### Specification

| Unit Definitions   |            |
|--------------------|------------|
| Location           | Waterville |
| New/Used/Brokerage | New        |
| Status             | In Stock   |

## **Product Gallery**