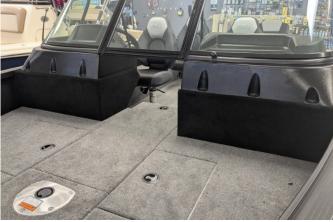

# 2024 Alumacraft Competitor 185 FSX- Black/Red



Make: Alumacraft HIN: ACBF4779F324 Dimensions: 0.00in x 0.00in x 0.00in

Price: \$65,578.00 \$39,995.00

Short Description Includes \$5000 Rebate!

Honda 150 outboard and trailer included

#### **Options**

- Cover Bow (Comp 185 Spt)
- Curtain Walkway (Comp 185 Spt)
- Top Set Collapsible (Comp 175/185 SPT)
- Curtain Side (Comp175/185 SPT)
- Curtain Aft (Comp 185 FSX)
- Cover Travel (Comp 185 FSX),
- Panel Analog Display Insert with Gauges

### Walkthrough

#### Specification

| Unit Definitions   |            |
|--------------------|------------|
| Location           | Waterville |
| New/Used/Brokerage | New        |
| Status             | In Stock   |

## **Product Gallery**