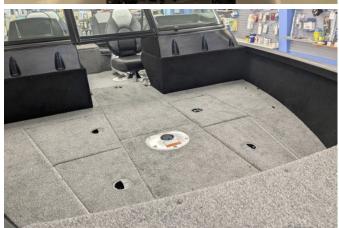

# 2024 Alumacraft Competitor 185 FSX- Black/Red



Make: Alumacraft HIN: ACBF4779F324 Dimensions: 0.00in x 0.00in x 0.00in

Price: \$65,578.00 \$39,995.00

Short Description Includes \$5000 Rebate!

Honda 150 outboard and trailer included

#### **Options**

- Cover Bow (Comp 185 Spt)
- Curtain Walkway (Comp 185 Spt)
- Top Set Collapsible (Comp 175/185 SPT)
- Curtain Side (Comp175/185 SPT)
- Curtain Aft (Comp 185 FSX)
- Cover Travel (Comp 185 FSX),
- Panel Analog Display Insert with Gauges

### Walkthrough

#### Specification

| Unit Definitions   |            |
|--------------------|------------|
| Location           | Waterville |
| New/Used/Brokerage | New        |
| Status             | In Stock   |

## **Product Gallery**