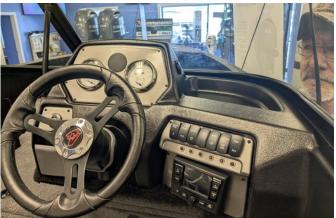

#### **Options**

- Cover Bow (Comp 185 Spt)
- Curtain Walkway (Comp 185 Spt)
- Top Set Collapsible (Comp 175/185 SPT)
- Curtain Side (Comp175/185 SPT)
- Curtain Aft (Comp 185 FSX)
- Cover Travel (Comp 185 FSX),
- Panel Analog Display Insert with Gauges