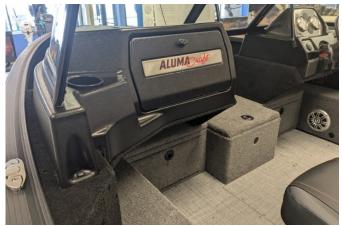

# 2024 Alumacraft Competitor 185 FSX- Black/Red



Make: Alumacraft HIN: ACBF4779F324 Dimensions: 0.00in x 0.00in x 0.00in

Price: \$65,578.00 \$39,995.00

Short Description Includes \$5000 Rebate!

Honda 150 outboard and trailer included

#### **Options**

- Cover Bow (Comp 185 Spt)
- Curtain Walkway (Comp 185 Spt)
- Top Set Collapsible (Comp 175/185 SPT)
- Curtain Side (Comp175/185 SPT)
- Curtain Aft (Comp 185 FSX)
- Cover Travel (Comp 185 FSX),
- Panel Analog Display Insert with Gauges

### Walkthrough

#### Specification

| Unit Definitions   |            |
|--------------------|------------|
| Location           | Waterville |
| New/Used/Brokerage | New        |
| Status             | In Stock   |

## **Product Gallery**