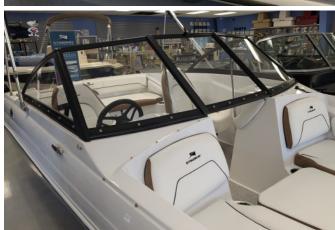

## **Options**

- Yamaha Mechanical Pre-Rig
- o Cable Steering with Tilt Helm
- o Seaside Blue Exterior with White Bottom Color
- White/Brown Upholstery
- Bow Filler Cushion
- Bimini Top
- Cockpit and Bow Cover
- Seagrass Flooring
- Garmin Striker 4 & Transducer
- Battery Switch
- Stainless Steel Removable Ski Pole