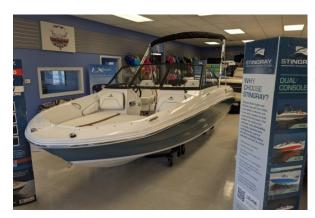

## 2025 Stingray 191DC - Seaside Blue/White

Make: Stingray

HIN: PNYUS3HWI425

**Dimensions:** 0.00in x 0.00in x 0.00in

Price: \$59,856.00 \$45,595.00

## **Options**

- Yamaha Mechanical Pre-Rig
- o Cable Steering with Tilt Helm
- o Seaside Blue Exterior with White Bottom Color
- White/Brown Upholstery
- Bow Filler Cushion
- Bimini Top
- Cockpit and Bow Cover
- Seagrass Flooring
- Garmin Striker 4 & Transducer
- Battery Switch
- Stainless Steel Removable Ski Pole