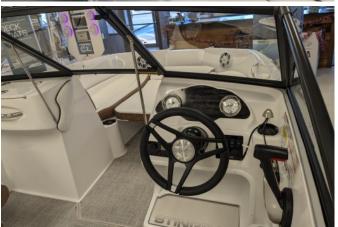

## **Options**

- Yamaha Mechanical Pre-Rig
- o Cable Steering with Tilt Helm
- o Seaside Blue Exterior with White Bottom Color
- White/Brown Upholstery
- Bow Filler Cushion
- Bimini Top
- Cockpit and Bow Cover
- Seagrass Flooring
- Garmin Striker 4 & Transducer
- Battery Switch
- Stainless Steel Removable Ski Pole