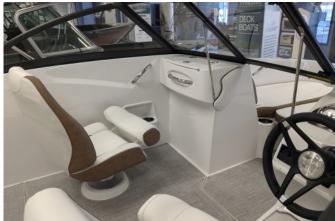

## **Options**

- Yamaha Mechanical Pre-Rig
- o Cable Steering with Tilt Helm
- o Seaside Blue Exterior with White Bottom Color
- White/Brown Upholstery
- Bow Filler Cushion
- Bimini Top
- Cockpit and Bow Cover
- Seagrass Flooring
- Garmin Striker 4 & Transducer
- Battery Switch
- Stainless Steel Removable Ski Pole