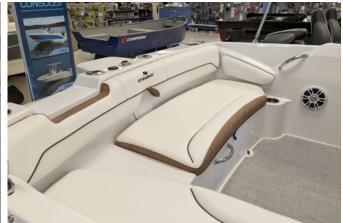

## **Options**

- Yamaha Mechanical Pre-Rig
- o Cable Steering with Tilt Helm
- o Seaside Blue Exterior with White Bottom Color
- White/Brown Upholstery
- Bow Filler Cushion
- Bimini Top
- Cockpit and Bow Cover
- Seagrass Flooring
- Garmin Striker 4 & Transducer
- Battery Switch
- Stainless Steel Removable Ski Pole