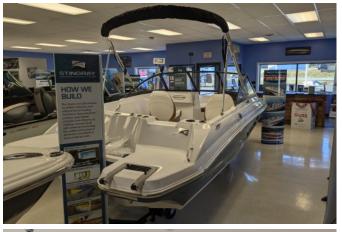

## 2025 Stingray 191DC - Seaside Blue/White

Make: Stingray

HIN: PNYUS3HWI425

**Dimensions:** 0.00in x 0.00in x 0.00in

Price: \$59,856.00 \$45,595.00

## **Options**

- Yamaha Mechanical Pre-Rig
- o Cable Steering with Tilt Helm
- o Seaside Blue Exterior with White Bottom Color
- White/Brown Upholstery
- Bow Filler Cushion
- Bimini Top
- Cockpit and Bow Cover
- Seagrass Flooring
- Garmin Striker 4 & Transducer
- Battery Switch
- Stainless Steel Removable Ski Pole