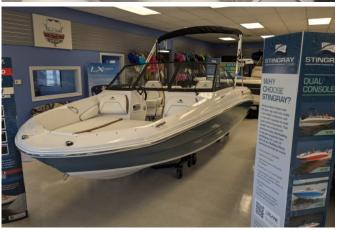

## 2025 Stingray 191DC - Seaside Blue/White

Make: Stingray

HIN: PNYUS3HWI425

**Dimensions:** 0.00in x 0.00in x 0.00in

Price: \$59,856.00 \$45,595.00

## **Options**

- Yamaha Mechanical Pre-Rig
- o Cable Steering with Tilt Helm
- o Seaside Blue Exterior with White Bottom Color
- White/Brown Upholstery
- Bow Filler Cushion
- Bimini Top
- Cockpit and Bow Cover
- Seagrass Flooring
- Garmin Striker 4 & Transducer
- Battery Switch
- Stainless Steel Removable Ski Pole