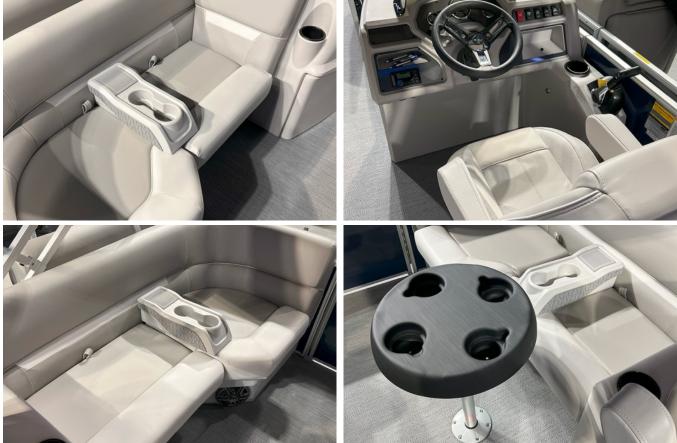

### Options

- Canopy Frame Anodized Silver
- Canopy; Manual with Protective Boot Gray
- Playpen Cover: Snapless Gray
- Standard Nylon Canopy Brackets
- Keel Strips; Standard
- Motor Pan: Upgrade (Engine HP Higher Than 90)
- Outside Skirting
- Tubes; 25" Outer
- Corner Castings; Silver
- Graphics Low Band Silver Matte Pearl
- Ladder Silver EZ Climb Stern
- Rail Frame Color Anodized Silver
- Rail Skin Full Height
- Rail Skin Color Navy
- Rub Rail; Aluminum Silver
- Ski Tow Bar
- Stainless Steel Fixed Cleats
- Flooring Full Platinum Weave
- Base Vinyl Color Warm Gray Interior
- Captain's Chair Upgrade; Swivel; Slider; Reclining; Fold Down Arms With 10" Fixed Pedestal
- Co-Captain's Chair Upgrade; Swivel; Slider; Reclining; Fold Down Arms With 10" Fixed Pedestal

- Cupholder; Movable 4 Standard
- Round Table; Stern with Built-In Cup Holders
- Vinyl Accent Color Glacier, Standard Fixed Pedestal
- Standard Gauges
- Steering; Extreme Steering with Tilt Wheel
- Stereo; Clarion Plus, Cmm-10 Head Unit with LCD Display, Bluetooth, Aux Input, 4X20W RMS Output
- (4) Speakers with Gray Grilles
- Windscreen
- Yamaha Pre-Rig