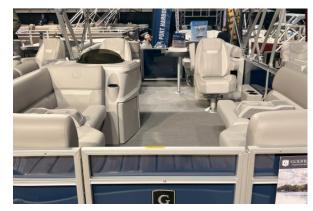

### Options

- Canopy Frame Anodized Silver
- Canopy; Manual with Protective Boot Gray
- Playpen Cover: Snapless Gray
- Standard Nylon Canopy Brackets
- Keel Strips; Standard
- Motor Pan: Upgrade (Engine HP Higher Than 90)
- Outside Skirting
- Tubes; 25" Outer
- Corner Castings; Silver
- Graphics Low Band Silver Matte Pearl
- Ladder Silver EZ Climb Stern
- Rail Frame Color Anodized Silver
- Rail Skin Full Height
- Rail Skin Color Navy
- Rub Rail; Aluminum Silver
- Ski Tow Bar
- Stainless Steel Fixed Cleats
- Flooring Full Platinum Weave
- Base Vinyl Color Warm Gray Interior
- Captain's Chair Upgrade; Swivel; Slider; Reclining; Fold Down Arms With 10" Fixed Pedestal
- Co-Captain's Chair Upgrade; Swivel; Slider; Reclining; Fold Down Arms With 10" Fixed Pedestal

- Cupholder; Movable 4 Standard
- Round Table; Stern with Built-In Cup Holders
- Vinyl Accent Color Glacier, Standard Fixed Pedestal
- Standard Gauges
- Steering; Extreme Steering with Tilt Wheel
- Stereo; Clarion Plus, Cmm-10 Head Unit with LCD Display, Bluetooth, Aux Input, 4X20W RMS Output
- (4) Speakers with Gray Grilles
- Windscreen
- Yamaha Pre-Rig