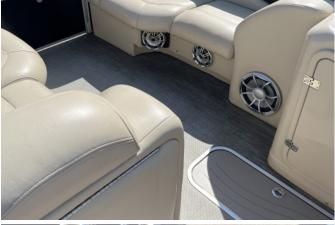

## Description

Powered by a Yamaha F150 Beautiful boat, extremely well maintained with plush interior. Seat covers were always used, and it shows. Twin captain's chairs. Co-captain's chair reclines with footrest. Elevated helm for better visibility. Equipped with a Hummingbird Helix 5 CHIRP GPS Fish Finder. Amazing Infinity stereo with Subwoofer. Upgraded Swim ladder, Moveable cooler table with cover, 3 moveable cup holders, moveable plastic trays that go under-seats for storage, Box anchor, and12 Life jackets. Tritoon has large storage locker. This boat has always been serviced and stored indoors at Hamlin's