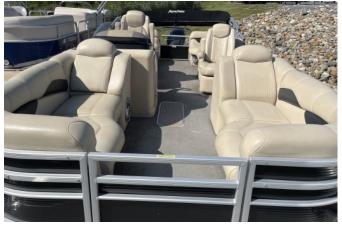

## Description

Powered by a Yamaha F150 Beautiful boat, extremely well maintained with plush interior. Seat covers were always used, and it shows. Twin captain's chairs. Co-captain's chair reclines with footrest. Elevated helm for better visibility. Equipped with a Hummingbird Helix 5 CHIRP GPS Fish Finder. Amazing Infinity stereo with Subwoofer. Upgraded Swim ladder, Moveable cooler table with cover, 3 moveable cup holders, moveable plastic trays that go under-seats for storage, Box anchor, and12 Life jackets. Tritoon has large storage locker. This boat has always been serviced and stored indoors at Hamlin's