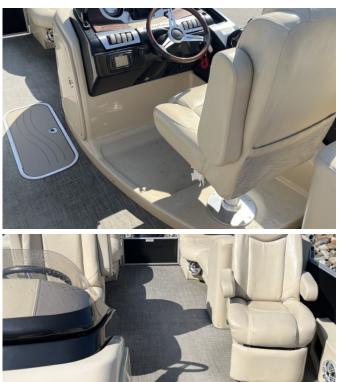

## Description

Powered by a Yamaha F150 Beautiful boat, extremely well maintained with plush interior. Seat covers were always used, and it shows. Twin captain's chairs. Co-captain's chair reclines with footrest. Elevated helm for better visibility. Equipped with a Hummingbird Helix 5 CHIRP GPS Fish Finder. Amazing Infinity stereo with Subwoofer. Upgraded Swim ladder, Moveable cooler table with cover, 3 moveable cup holders, moveable plastic trays that go under-seats for storage, Box anchor, and12 Life jackets. Tritoon has large storage locker. This boat has always been serviced and stored indoors at Hamlin's