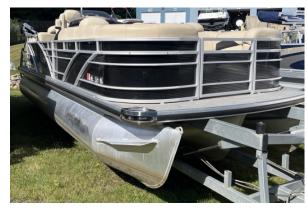

## 2016 Godfrey Aqua Patio 220SLC Tripletoon

**Make:** Godfrey **HIN:** GDY35544D616 **Dimensions:** 0.00in x 0.00in x 0.00in

## **Short Description**

Powered by a Yamaha F150 Beautiful boat, extremely well maintained with plush interior. New Price.

## Description

Powered by a Yamaha F150 Beautiful boat, extremely well maintained with plush interior. Seat covers were always used, and it shows. Twin captain's chairs. Co-captain's chair reclines with footrest. Elevated helm for better visibility. Equipped with a Hummingbird Helix 5 CHIRP GPS Fish Finder. Amazing Infinity stereo with Subwoofer. Upgraded Swim ladder, Moveable cooler table with cover, 3 moveable cup holders, moveable plastic trays that go under-seats for storage, Box anchor, and12 Life jackets. Tritoon has large storage locker. This boat has always been serviced and stored indoors at Hamlin's