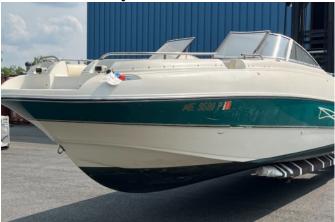

## 1999 Stingray 220DS

Make: Stingray

HIN: PNYUSDF7F999

**Dimensions:** 0.00in x 0.00in x 0.00in

Price: \$8,995.00

**Short Description** 

With 5.7 Mercruiser engine.

## **Description**

1999 Stingray 220DS 5.7 Mercruiser Alpha 1 Stored indoors and serviced yearly. Garmin Echomap Plus 44CV with Transducer. Includes BOTH Bimini set with full surround canvas/windows PLUS full set of mooring covers. No Trailer included but we can sell you one.