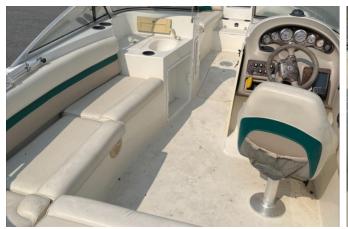

## **Description**

1999 Stingray 220DS 5.7 Mercruiser Alpha 1 Stored indoors and serviced yearly. Garmin Echomap Plus 44CV with Transducer. Includes BOTH Bimini set with full surround canvas/windows PLUS full set of mooring covers. No Trailer included but we can sell you one.