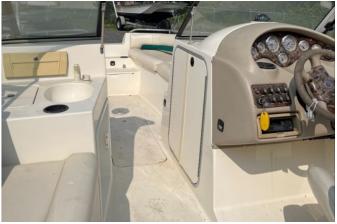

## 1999 Stingray 220DS

Make: Stingray

HIN: PNYUSDF7F999

**Dimensions:** 0.00in x 0.00in x 0.00in

Price: \$8,995.00

**Short Description** 

With 5.7 Mercruiser engine.

## **Description**

1999 Stingray 220DS 5.7 Mercruiser Alpha 1 Stored indoors and serviced yearly. Garmin Echomap Plus 44CV with Transducer. Includes BOTH Bimini set with full surround canvas/windows PLUS full set of mooring covers. No Trailer included but we can sell you one.