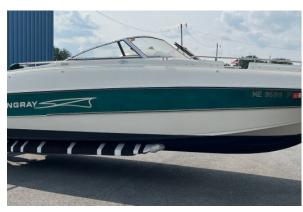

## 1999 Stingray 220DS

Make: Stingray

HIN: PNYUSDF7F999

**Dimensions:** 0.00in x 0.00in x 0.00in

Price: \$8,995.00

**Short Description** 

With 5.7 Mercruiser engine.

## **Description**

1999 Stingray 220DS 5.7 Mercruiser Alpha 1 Stored indoors and serviced yearly. Garmin Echomap Plus 44CV with Transducer. Includes BOTH Bimini set with full surround canvas/windows PLUS full set of mooring covers. No Trailer included but we can sell you one.