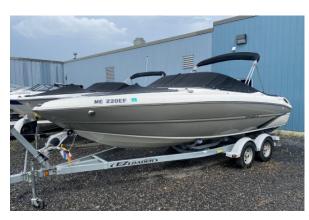

## 2017 Stingray 225LR

Make: Stingray

HIN: PNYUSE8YJ617

**Dimensions:** 0.00in x 0.00in x 0.00in

Price: \$33,000.00

**Short Description** EXCELLENT CONDITION

112 HRS, VOLVO V6 225, R4000 TANDEM AXLE TRAILER

## **Description**

**EXCELLENT CONDITION** 

112 HRS, VOLVO V6 225, R4000 TANDEM AXLE TRAILER

ALWAYS STORED INDOORS AND SERVICED WITH US

NEW PRICE ON THIS AMAZING BOAT