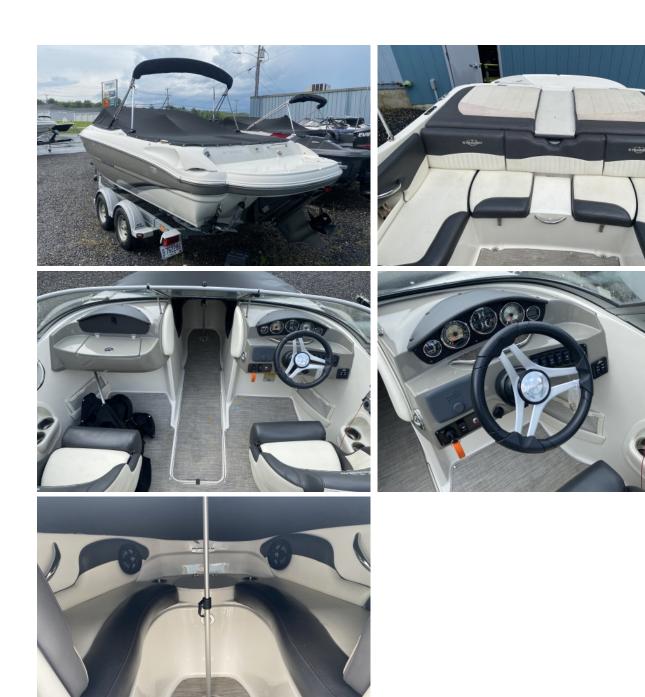

Phone: - Email:

## 2017 Stingray 225LR



Make: Stingray

HIN: PNYUSE8YJ617

**Dimensions:** 0.00in x 0.00in x 0.00in

Price: \$33,000.00

**Short Description** EXCELLENT CONDITION

112 HRS, VOLVO V6 225, R4000 TANDEM AXLE TRAILER

ALWAYS STORED INDOORS AND SERVICED WITH US

NEW PRICE ON THIS AMAZING BOAT

## **Description**

**EXCELLENT CONDITION** 

112 HRS, VOLVO V6 225, R4000 TANDEM AXLE TRAILER

ALWAYS STORED INDOORS AND SERVICED WITH US

NEW PRICE ON THIS AMAZING BOAT

## **Specification**

| Unit Definitions   |           |
|--------------------|-----------|
| New/Used/Brokerage | BROKERAGE |

## **Product Gallery**