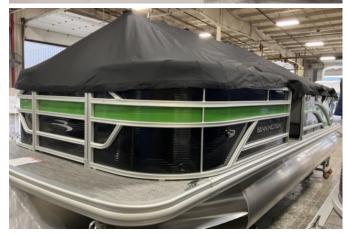

# 2024 Bennington 20SL Tripletoon - Midnight Black

Make: Bennington HIN: ETWC1674H324 Dimensions: 0.00in x 0.00in x 0.00in

#### Options

- Panel Color Metallic Black
- Accent Panel Color Metallic Lime Green
- Canvas Black
- Base Vinyl Shadow Grey
- Standard Dimension Brushed Silver Logo
- Trim Accent Anthracite
- Silver Seagrass Flooring
- Base Furniture
- Rockford Pmx2 Upgrade
- Lighted Bimini Top
- Curved Bimini Top
- Upgraded Captains Chair Recliner
- Uprgraded Table
- Extended Aft Deck
- Seastar Helm With Tilt
- Yamaha Command Link
- Rub Rail Protector
- Washdown
- Heavy Duty Rub Rail