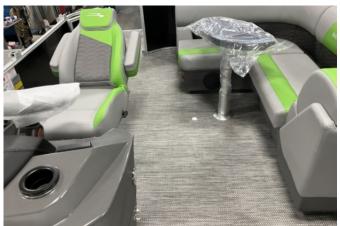

#### Options

- Panel Color Metallic Black
- Accent Panel Color Metallic Lime Green
- Canvas Black
- Base Vinyl Shadow Grey
- Standard Dimension Brushed Silver Logo
- Trim Accent Anthracite
- Silver Seagrass Flooring
- Base Furniture
- Rockford Pmx2 Upgrade
- Lighted Bimini Top
- Curved Bimini Top
- Upgraded Captains Chair Recliner
- Uprgraded Table
- Extended Aft Deck
- Seastar Helm With Tilt
- Yamaha Command Link
- Rub Rail Protector
- Washdown
- Heavy Duty Rub Rail