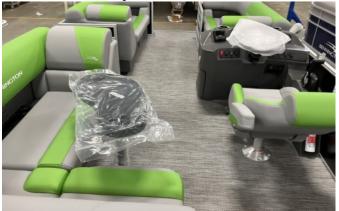

#### Options

- Panel Color Metallic Black
- Accent Panel Color Metallic Lime Green
- Canvas Black
- Base Vinyl Shadow Grey
- Standard Dimension Brushed Silver Logo
- Trim Accent Anthracite
- Silver Seagrass Flooring
- Base Furniture
- Rockford Pmx2 Upgrade
- Lighted Bimini Top
- Curved Bimini Top
- Upgraded Captains Chair Recliner
- Uprgraded Table
- Extended Aft Deck
- Seastar Helm With Tilt
- Yamaha Command Link
- Rub Rail Protector
- Washdown
- Heavy Duty Rub Rail