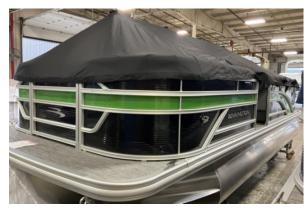

# 2024 Bennington 20SL Tripletoon - Midnight Black

Make: Bennington HIN: ETWC1674H324 Dimensions: 0.00in x 0.00in x 0.00in

#### Options

- Panel Color Metallic Black
- Accent Panel Color Metallic Lime Green
- Canvas Black
- Base Vinyl Shadow Grey
- Standard Dimension Brushed Silver Logo
- Trim Accent Anthracite
- Silver Seagrass Flooring
- Base Furniture
- Rockford Pmx2 Upgrade
- Lighted Bimini Top
- Curved Bimini Top
- Upgraded Captains Chair Recliner
- Uprgraded Table
- Extended Aft Deck
- Seastar Helm With Tilt
- Yamaha Command Link
- Rub Rail Protector
- Washdown
- Heavy Duty Rub Rail