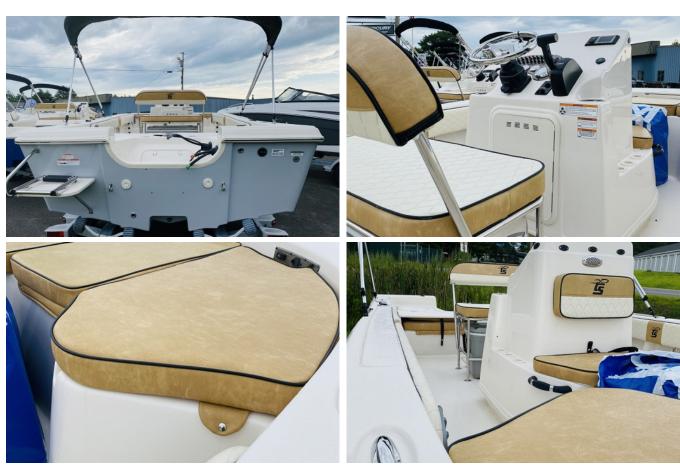

#### **Options**

- Complete Hull Color Gray
- Bimini Top Gray
- Power Grip Stainless Wheel
- Sea Star Hydraulic Steering with Tilt
- Diamond Pleated Fishing Seat
- Front Deck Bow Cushions
- Blue Tooth Radio with 4 Speakers
- 2 Stainless Gunnel Mount Rod Holders