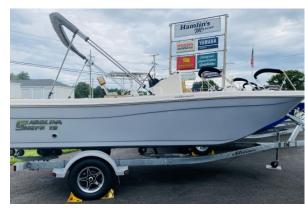

# 2023 Carolina Skiff 19 Ultra Elite - Gray

Make: Carolina Skiff HIN: CSY0U137D323

**Dimensions:** 19.00ft x 8.00ft x 0.00ft

Price: \$76,159.00 \$42,995.00

#### **Short Description**

Includes Yamaha F150 & EZ Loader R3100

#### **Options**

- Complete Hull Color Gray
- Bimini Top Gray
- Power Grip Stainless Wheel
- Sea Star Hydraulic Steering with Tilt
- Diamond Pleated Fishing Seat
- Front Deck Bow Cushions
- Blue Tooth Radio with 4 Speakers
- 2 Stainless Gunnel Mount Rod Holders