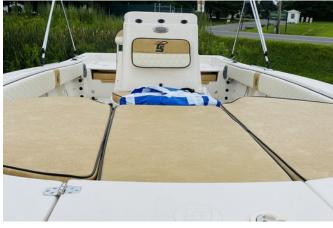

#### **Options**

- Complete Hull Color Gray
- Bimini Top Gray
- Power Grip Stainless Wheel
- Sea Star Hydraulic Steering with Tilt
- Diamond Pleated Fishing Seat
- Front Deck Bow Cushions
- Blue Tooth Radio with 4 Speakers
- 2 Stainless Gunnel Mount Rod Holders