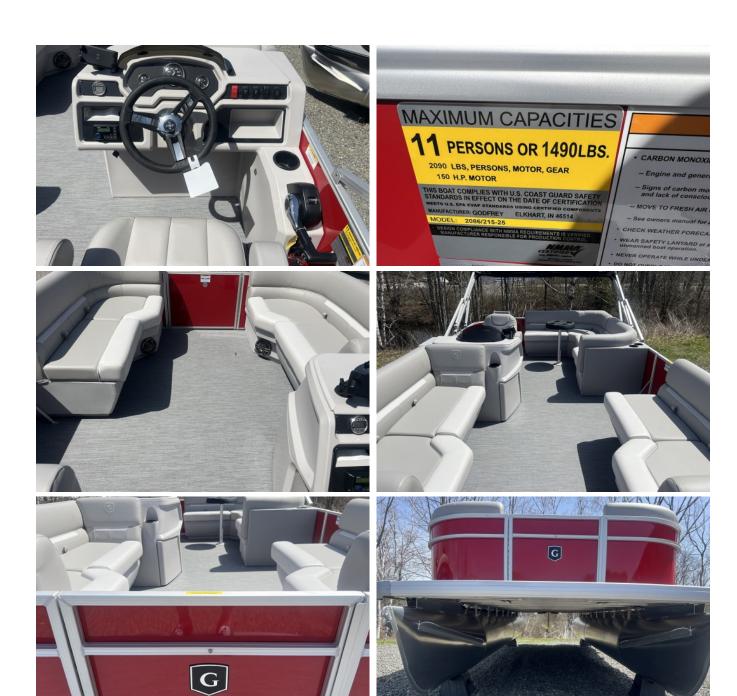

## 2025 Godfrey EX2086CXP - Crimson

Make: Godfrey

HIN: GDY79552A525

**Dimensions:** 0.00in x 0.00in x 0.00in

Price: \$46,220.00 \$37,495.00

**Short Description** 

Includes Yamaha F70LA

## **Options**

- Stainless Steel Fixed Cleats
- Windscreen
- Keel Strips; Standard
- Rail Skin Full Height
- Transom; 20 Inches, Rub Rail; Aluminum Silver, Ladder; Silver Ez Climb Stern, Corner Castings; Silver, Speakers With Gray Grilles
- Standard Nylon Canopy Brackets
- Yamaha Pre-Rig
- Flooring Full Platinum Weave
- Playpen Cover; Snapless Black, Stereo; Clarion Basic, Cmm-10 Head Unit With Lcd Display, Bluetooth, 4X20W Rms Output, And (2) Non Rgb
- Cupholder; Movable 2 Standard, Tubes; 25 Inches Outer
- Xperience Extended Deck, Standard Fixed Pedestal
- Rail Skin Color Crimson Smooth, Depth Finder, External Mount (Digital Transducer)
- Graphics Mid Body Black, Base Vinyl Color Warm Gray Interior
- Canopy Frame Anodized Silver, Canopy; Manual W/ Protective Boot Black
- Captain'S Chair; Swivel; Slider; Fold Down Arms With 10 Inches Fixed Pedestal
- Round Table; Stern With Built-In Cup Holders, Standard Gauges
- Outside Skirting
- Steering; Extreme Steering With Tilt Wheel, Vinyl Accent Color Glacier
- Rail Frame Color Anodized Silver
- Wireless Phone Charger Gimbal Mount