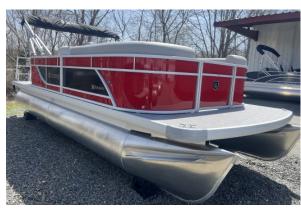

## 2025 Godfrey EX2086CXP - Crimson

Make: Godfrey

HIN: GDY79552A525

**Dimensions:** 0.00in x 0.00in x 0.00in

Price: \$46,220.00 \$37,495.00

**Short Description** 

Includes Yamaha F70LA

## **Options**

- Stainless Steel Fixed Cleats
- Windscreen
- Keel Strips; Standard
- Rail Skin Full Height
- Transom; 20 Inches, Rub Rail; Aluminum Silver, Ladder; Silver Ez Climb Stern, Corner Castings; Silver, Speakers With Gray Grilles
- Standard Nylon Canopy Brackets
- Yamaha Pre-Rig
- Flooring Full Platinum Weave
- Playpen Cover; Snapless Black, Stereo; Clarion Basic, Cmm-10 Head Unit With Lcd Display, Bluetooth, 4X20W Rms Output, And (2) Non Rgb
- Cupholder; Movable 2 Standard, Tubes; 25 Inches Outer
- Xperience Extended Deck, Standard Fixed Pedestal
- Rail Skin Color Crimson Smooth, Depth Finder, External Mount (Digital Transducer)
- Graphics Mid Body Black, Base Vinyl Color Warm Gray Interior
- Canopy Frame Anodized Silver, Canopy; Manual W/ Protective Boot Black
- Captain'S Chair; Swivel; Slider; Fold Down Arms With 10 Inches Fixed Pedestal
- Round Table; Stern With Built-In Cup Holders, Standard Gauges
- Outside Skirting
- Steering; Extreme Steering With Tilt Wheel, Vinyl Accent Color Glacier
- Rail Frame Color Anodized Silver
- Wireless Phone Charger Gimbal Mount