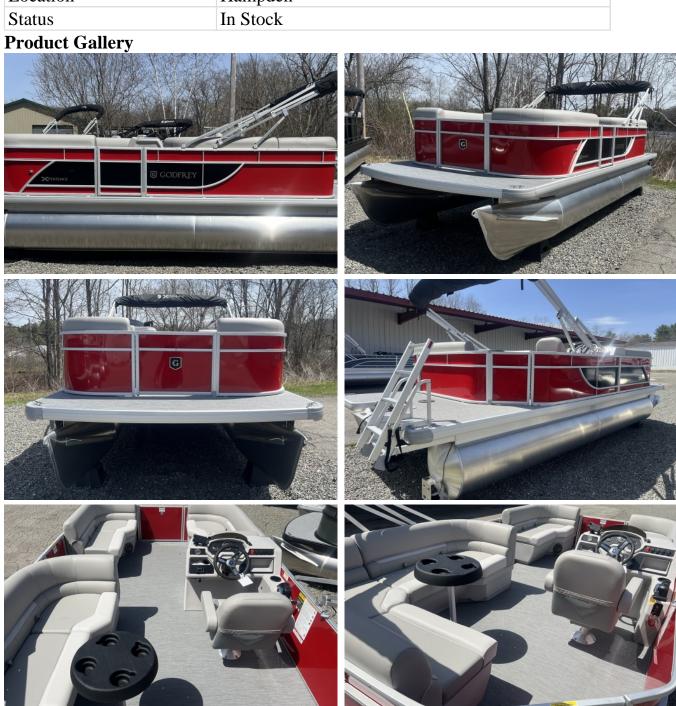

## 2025 Godfrey EX2086CXP - Crimson

Make: Godfrey

HIN: GDY79552A525

**Dimensions:** 0.00in x 0.00in x 0.00in

Price: \$46,220.00 \$37,495.00

**Short Description** 

Includes Yamaha F70LA

## **Options**

- Stainless Steel Fixed Cleats
- Windscreen
- Keel Strips; Standard
- Rail Skin Full Height
- Transom; 20 Inches, Rub Rail; Aluminum Silver, Ladder; Silver Ez Climb Stern, Corner Castings; Silver, Speakers With Gray Grilles
- Standard Nylon Canopy Brackets
- Yamaha Pre-Rig
- Flooring Full Platinum Weave
- Playpen Cover; Snapless Black, Stereo; Clarion Basic, Cmm-10 Head Unit With Lcd Display, Bluetooth, 4X20W Rms Output, And (2) Non Rgb
- Cupholder; Movable 2 Standard, Tubes; 25 Inches Outer
- Xperience Extended Deck, Standard Fixed Pedestal
- Rail Skin Color Crimson Smooth, Depth Finder, External Mount (Digital Transducer)
- Graphics Mid Body Black, Base Vinyl Color Warm Gray Interior
- Canopy Frame Anodized Silver, Canopy; Manual W/ Protective Boot Black
- Captain'S Chair; Swivel; Slider; Fold Down Arms With 10 Inches Fixed Pedestal
- Round Table; Stern With Built-In Cup Holders, Standard Gauges
- Outside Skirting
- Steering; Extreme Steering With Tilt Wheel, Vinyl Accent Color Glacier
- Rail Frame Color Anodized Silver
- Wireless Phone Charger Gimbal Mount

## Specification

| Unit Definitions |          |
|------------------|----------|
| Location         | Hampden  |
| Status           | In Stock |