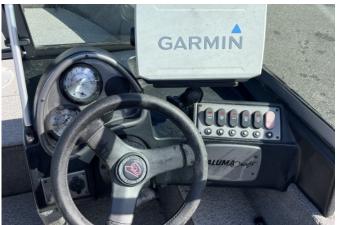

## **Short Description**

165 Classic powered by a Yamaha F50 this boat is a fishing machine set up with a Minn Kota PowerDrive trolling motor, 9" Garmin and two Scotty Depthpower Electric Downriggers. This boat has a bimini with a full encloser. The trailer has a matching spare tire, Guide-ons and a swing tongue.