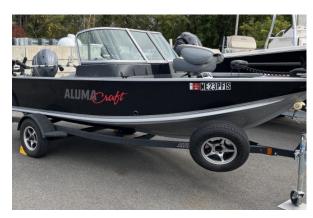

## 2021 Alumacraft 165 Classic

Make: Alumacraft HIN: ACBV1018B121

**Dimensions:** 0.00in x 0.00in x 0.00in

Price: \$20,000.00

## **Short Description**

165 Classic powered by a Yamaha F50 this boat is a fishing machine set up with a Minn Kota PowerDrive trolling motor, 9" Garmin and two Scotty Depthpower Electric Downriggers. This boat has a bimini with a full encloser. The trailer has a matching spare tire, Guide-ons and a swing tongue.