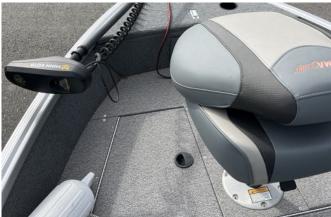

## **Short Description**

165 Classic powered by a Yamaha F50 this boat is a fishing machine set up with a Minn Kota PowerDrive trolling motor, 9" Garmin and two Scotty Depthpower Electric Downriggers. This boat has a bimini with a full encloser. The trailer has a matching spare tire, Guide-ons and a swing tongue.