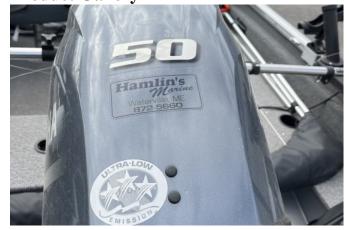

## **Short Description**

165 Classic powered by a Yamaha F50 this boat is a fishing machine set up with a Minn Kota PowerDrive trolling motor, 9" Garmin and two Scotty Depthpower Electric Downriggers. This boat has a bimini with a full encloser. The trailer has a matching spare tire, Guide-ons and a swing tongue.