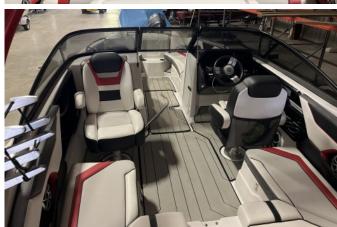

## **Description**

Looking for a fun boat for water sports. This Jet boat is fast. This boat is powered by twin Yamaha 180hp high output motors. Unlike most jet boats this boat has a rudder. The rudder allows the boat to track better and gives you the ability to steer the boat at low speed when not under power. There are three ballast tanks to help create the perfect wave. The ballast is controlled by either a joystick or touch screen. This also has a watersports tower with a removable bimini. There is Fusion Stereo with tower mounted sound bar, subwoofer, 500-watt Amp and six Polk audio speakers. The Stereo can be controlled from both the helm and/or from the stern of the boat. With a capacity of 10 you can take lots of friends or the whole family.