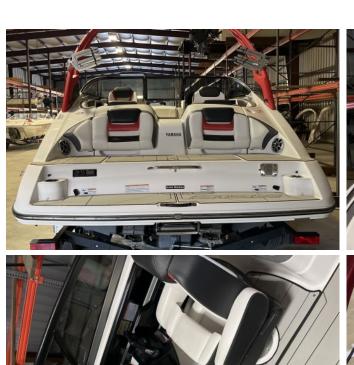

## **Description**

Looking for a fun boat for water sports. This Jet boat is fast. This boat is powered by twin Yamaha 180hp high output motors. Unlike most jet boats this boat has a rudder. The rudder allows the boat to track better and gives you the ability to steer the boat at low speed when not under power. There are three ballast tanks to help create the perfect wave. The ballast is controlled by either a joystick or touch screen. This also has a watersports tower with a removable bimini. There is Fusion Stereo with tower mounted sound bar, subwoofer, 500-watt Amp and six Polk audio speakers. The Stereo can be controlled from both the helm and/or from the stern of the boat. With a capacity of 10 you can take lots of friends or the whole family.