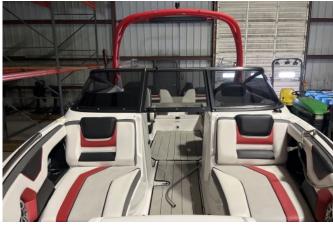

## **Description**

Looking for a fun boat for water sports. This Jet boat is fast. This boat is powered by twin Yamaha 180hp high output motors. Unlike most jet boats this boat has a rudder. The rudder allows the boat to track better and gives you the ability to steer the boat at low speed when not under power. There are three ballast tanks to help create the perfect wave. The ballast is controlled by either a joystick or touch screen. This also has a watersports tower with a removable bimini. There is Fusion Stereo with tower mounted sound bar, subwoofer, 500-watt Amp and six Polk audio speakers. The Stereo can be controlled from both the helm and/or from the stern of the boat. With a capacity of 10 you can take lots of friends or the whole family.