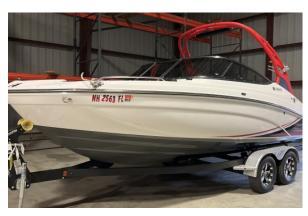

## 2020 Yamaha 212X

**Make:** Other Brands **HIN:** YAMCD453J920

**Dimensions:** 0.00in x 0.00in x 0.00in

Price: \$57,000.00

**Short Description** 

With twin Yamaha 180 HO motors.

## **Description**

Looking for a fun boat for water sports. This Jet boat is fast. This boat is powered by twin Yamaha 180hp high output motors. Unlike most jet boats this boat has a rudder. The rudder allows the boat to track better and gives you the ability to steer the boat at low speed when not under power. There are three ballast tanks to help create the perfect wave. The ballast is controlled by either a joystick or touch screen. This also has a watersports tower with a removable bimini. There is Fusion Stereo with tower mounted sound bar, subwoofer, 500-watt Amp and six Polk audio speakers. The Stereo can be controlled from both the helm and/or from the stern of the boat. With a capacity of 10 you can take lots of friends or the whole family.