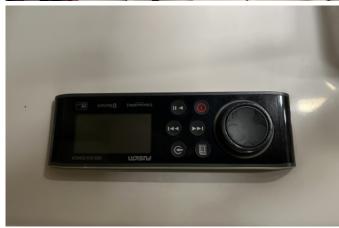

## **Description**

Looking for a fun boat for water sports. This Jet boat is fast. This boat is powered by twin Yamaha 180hp high output motors. Unlike most jet boats this boat has a rudder. The rudder allows the boat to track better and gives you the ability to steer the boat at low speed when not under power. There are three ballast tanks to help create the perfect wave. The ballast is controlled by either a joystick or touch screen. This also has a watersports tower with a removable bimini. There is Fusion Stereo with tower mounted sound bar, subwoofer, 500-watt Amp and six Polk audio speakers. The Stereo can be controlled from both the helm and/or from the stern of the boat. With a capacity of 10 you can take lots of friends or the whole family.