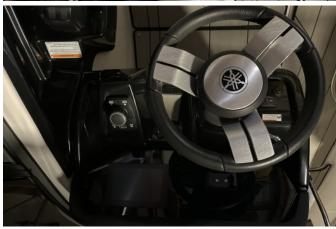

## **Description**

Looking for a fun boat for water sports. This Jet boat is fast. This boat is powered by twin Yamaha 180hp high output motors. Unlike most jet boats this boat has a rudder. The rudder allows the boat to track better and gives you the ability to steer the boat at low speed when not under power. There are three ballast tanks to help create the perfect wave. The ballast is controlled by either a joystick or touch screen. This also has a watersports tower with a removable bimini. There is Fusion Stereo with tower mounted sound bar, subwoofer, 500-watt Amp and six Polk audio speakers. The Stereo can be controlled from both the helm and/or from the stern of the boat. With a capacity of 10 you can take lots of friends or the whole family.