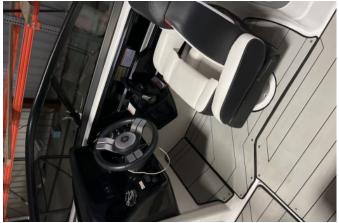

## **Description**

Looking for a fun boat for water sports. This Jet boat is fast. This boat is powered by twin Yamaha 180hp high output motors. Unlike most jet boats this boat has a rudder. The rudder allows the boat to track better and gives you the ability to steer the boat at low speed when not under power. There are three ballast tanks to help create the perfect wave. The ballast is controlled by either a joystick or touch screen. This also has a watersports tower with a removable bimini. There is Fusion Stereo with tower mounted sound bar, subwoofer, 500-watt Amp and six Polk audio speakers. The Stereo can be controlled from both the helm and/or from the stern of the boat. With a capacity of 10 you can take lots of friends or the whole family.